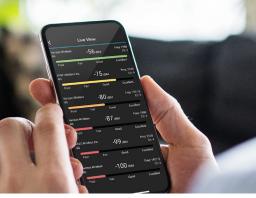

**Signal Detail** 

Select any tower to display signal quality, carrier, band, DL frequency, and more.

**Live Mode** 

Signal strength will calibrate in real time as you fine tune during the install process.

**Project Management** 

Customize, organize, and save all of your installs to the cloud for safekeeping.

**Project Export** 

Easily export your system design projects as .csv files for use in Excel.