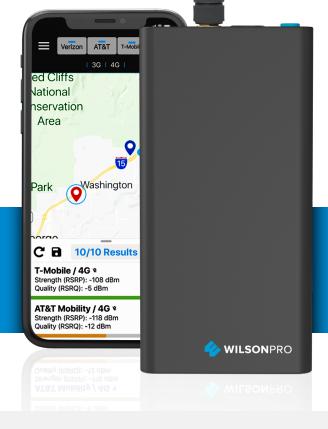

# Sync Detailed Cell Site Surveys with Your Phone

Introducing the WilsonPro Cellular Network Scanner

#### The Solution

The Cellular Network Scanner paired with CellLinQ by WilsonPro app is a sophisticated and easy-to-use tool, engineered for professional integrators, installers, and passive DAS designers.

### Key Features of the Cellular Network Scanner + App

- Scans Bands 4, 5, 12, 13, 25
- Provides cell tower details including exact location and ID
- Identifies active carriers and geo maps any active cells within range
- Captures all scan results; including time stamps for A/B comparisons
- Links via Bluetooth to iOS or Android devices with the CellLinQ by WilsonPro app